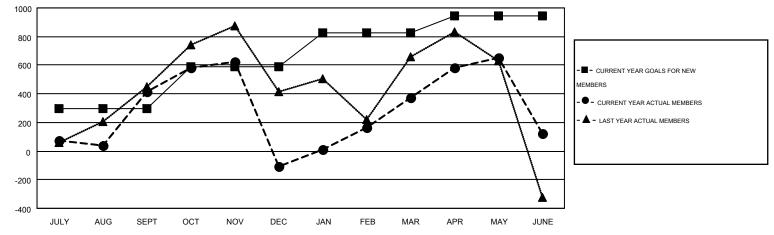

## Multiple District 315

**LOCATION: REP OF BANGLADESH** 

GMT: NAZMUL HAQUE

GMT CA 6

| Clubs         |                  |                   |                  |                  | Members               |                    |                                        |                    |                  |
|---------------|------------------|-------------------|------------------|------------------|-----------------------|--------------------|----------------------------------------|--------------------|------------------|
|               | RESUI            | LTS FOR 2014-2015 | i                |                  | RESULTS FOR 2014-2015 |                    |                                        |                    |                  |
| QUARTER       | NEW CLUB<br>GOAL | NEW CLUBS         | DROPPED<br>CLUBS | NET<br>GAIN/LOSS | QUARTER               | NEW MEMBER<br>GOAL | CHARTER AND<br>NEW<br>MEMBERS<br>ADDED | DROPPED<br>MEMBERS | NET<br>GAIN/LOSS |
| JULY/AUG/SEPT | 9                | 14                | 8                | 6                | JULY/AUG/SEPT         | 296                | 740                                    | 327                | 413              |
| OCT/NOV/DEC   | 7                | 5                 | 23               | -18              | OCT/NOV/DEC           | 293                | 363                                    | 881                | -518             |
| JAN/FEB/MAR   | 7                | 6                 | 3                | 3                | JAN/FEB/MAR           | 235                | 682                                    | 206                | 476              |
| APR/MAY/JUNE  | 7                | 11                | 8                | 3                | APR/MAY/JUNE          | 118                | 690                                    | 941                | -251             |