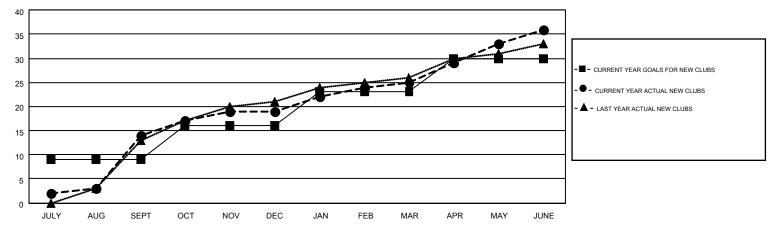

## Multiple District 315

**LOCATION: REP OF BANGLADESH** 

GMT: NAZMUL HAQUE

GMT CA 6

| Clubs         |                  |                   |                  |                  | Members               |                    |                                        |                    |                  |
|---------------|------------------|-------------------|------------------|------------------|-----------------------|--------------------|----------------------------------------|--------------------|------------------|
|               | RESUI            | LTS FOR 2014-2015 | i                |                  | RESULTS FOR 2014-2015 |                    |                                        |                    |                  |
| QUARTER       | NEW CLUB<br>GOAL | NEW CLUBS         | DROPPED<br>CLUBS | NET<br>GAIN/LOSS | QUARTER               | NEW MEMBER<br>GOAL | CHARTER AND<br>NEW<br>MEMBERS<br>ADDED | DROPPED<br>MEMBERS | NET<br>GAIN/LOSS |
| JULY/AUG/SEPT | 9                | 14                | 8                | 6                | JULY/AUG/SEPT         | 296                | 740                                    | 327                | 413              |
| OCT/NOV/DEC   | 7                | 5                 | 23               | -18              | OCT/NOV/DEC           | 293                | 363                                    | 881                | -518             |
| JAN/FEB/MAR   | 7                | 6                 | 3                | 3                | JAN/FEB/MAR           | 235                | 682                                    | 206                | 476              |
| APR/MAY/JUNE  | 7                | 11                | 8                | 3                | APR/MAY/JUNE          | 118                | 690                                    | 941                | -251             |

## GOALS AND ACTUAL NEW CLUBS CUMULATIVE

| DROPPED CLUBS: 42  DROPPED MEMBERS  |                             | 300 CLUBS OF 533 ADDED 1 OR MORE NEW MEMBERS | GENDER DISTRIBU<br>MALE<br>FEMALE                          | TION<br>10,456 (81.06%)<br>2,443 (18.94%) |                         |
|-------------------------------------|-----------------------------|----------------------------------------------|------------------------------------------------------------|-------------------------------------------|-------------------------|
| DECEASED CLUB CANCELLED OTHER TOTAL | 18<br>893<br>1,444<br>2,355 | CLICK HERE FOR HEALTH ASSESSMENT DATA        | FAMILY UNIT MEMBERS HEAD OF HOUSEHOLD NON-HEAD OF HOUSEHOL | D                                         | 3,897<br>1,084<br>2,813 |